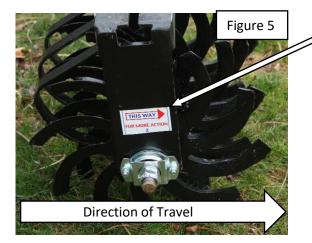

# Using Rolling Spider Cultivators

- Rolling spider cultivators are ground driven.
- Cultivators move through the soil at an adjustable angle in relationship to the direction of travel.
- The spider gangs operate as a pair, consisting of a right and a left gang.
- Designated by a sticker on the yoke labeled either 1 or 2 the label identifies which direction a gang may be angled.
- Viewed from behind a #1 moves soil right to left and a #2 moves soil left to right.
- Gangs are always oriented with the scrapers towards the rear.

The number 2 label on the gang in Figure 5 illustrates that the near side of the yoke should be moved forward for more action.

Figure 6 shows the profile of a single spider. The working face of the profile is the flat side shown by the arrow in the picture. The flat working face is analogous to the concave of a disc and should be leading into the soil.