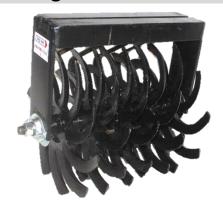

#### 16" Diameter Rolling Spider Gangs

- Assembled with Heavy Duty Scrapers
   (HD scrapers are 3/8" thick x 1-1/4" wide compared to regular 1/4" thick x 1" wide )
- #1 Gang moves soil right to left viewed from behind.
- #2 Gang moves soil left to right viewed from behind.

|               | Cultivating Width | <b>Cultivating Width</b> |
|---------------|-------------------|--------------------------|
| Gang Size     | Running Straight  | at Max Angle             |
| 5-spider gang | 14"               | 17-3/4"                  |
| 4-spider gang | 10-1/2"           | 14-1/2"                  |
| 3-spider gang | 7-1/2"            | 11-1/2"                  |
| 75004005P     | 5 spider gang ‡   | <b>‡1</b> \$299          |
| 75005005P     | 5 spider gang ‡   | ‡2 \$299                 |
| 75004004P     | 4 spider gang ‡   | <i>‡</i> 1\$268          |
| 75005004P     | 4 spider gang ‡   | ‡2 \$268                 |
| 75004003P     | 3 spider gang ‡   | <i>‡</i> 1\$218          |
| 75005003P     | 3 spider gang ‡   | ‡2 \$218                 |