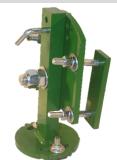

#### Spider Gang Attachment Pivot Clamp

- Spider or Disk Gangs attach to the clamp
- Angle and pitch of gang are adjustable
- Mounts on a 4" tall channel
- Used on Model NH and to mount center gangs on Model CS when cultivating two rows.

NH00113 ... Mounting Clamp with hardware .....\$142