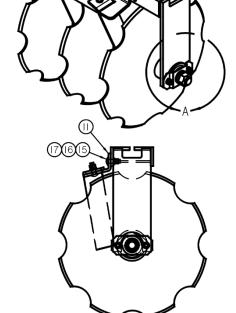

# Reference Diagram Spider Gang Parts

| ltem<br>Number | Descrition                      | Quantity |
|----------------|---------------------------------|----------|
| I              | Scraper Spider Gang             | 4        |
| 2              | Carriage Bolt 3/8" x I-I/4" Lg  | 4        |
| 3              | Lock Washer 3/8"                | 4        |
| 4              | Nylon Lock Nut 3/8"             | 4        |
| 5              | Weld - Yoke I7"                 | Ι        |
| 6              | Outer Bearing Shield            | 2        |
| 7              | Cultivator Inner Brg Shield     | 2        |
| 8              | Fafnir Bearing 205PPB7          | 2        |
| 9              | Single 52 MST Flange            | 4        |
| 10             | Axle 5-Spider Gang              | Ι        |
| Ш              | Lock Washer 3/8"                | 2        |
| 12             | Steel Lock Nut 7/8"             | 2        |
| 13             | Carriage Bolt 5/16" x I-1/4" Lg | 4        |
| 14             | Lock Washer 5/16"               | 4        |
| 15             | Hex Nut 5/16"                   | 4        |
| 16             | Single Spider 16" No. 2         | 5        |

# Reference Diagram Disc Gang Parts

| Item   | Description                     | Quantity |
|--------|---------------------------------|----------|
| Number |                                 |          |
| l      | Weld - Yoke I7"                 |          |
| 2      | Spacer – Disc Gang Long End     | I        |
| 3      | Spacer – Disc Gang Short End    | I        |
| 4      | Spacer — Disc Gang Middle       | 2        |
| 5      | Outer Bearing Shield            | 2        |
| 6      | Flat Bearing Shield             | 2        |
| 7      | Fafnir Bearing 205PPB7          | 2        |
| 8      | Single 52 MST Flange            | 4        |
| 9      | Notched Disc 16" Dia. 3.5mm Tk  | 3        |
| 10     | Axle 5-Spider Gang              | I        |
| - 11   | Disc Gang Scraper 17"           | I        |
| 12     | Disc Scraper                    | 3        |
| 13     | Lock Washer 3/8"                | 2        |
| 14     | Steel Lock Nut 7/8"             | 2        |
| 15     | Carriage Bolt 3/8" x I-I/4" Lg  | 5        |
| 16     | Lock Washer 3/8"                | 5        |
| 17     | Nylon Lock Nut 3/8"             | 5        |
| 18     | Carriage Bolt 5/16" x 1-1/4" Lg | 4        |
| 19     | Lock Washer 5/16"               | 4        |
| 20     | Hex Nut 5/16"                   | 4        |

Detail A

Detail B

- Note: Spacers have concave and convex ends to fit disc curve.
   Check Orientation when assembling.
- Item 11: Disc Gang Scraper 17" is the only part different between a No.1 and No. 2 Gang.