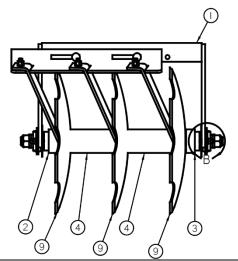

# Using Rolling Spider Cultivators

- Rolling spider cultivators are ground driven.
- Cultivators move through the soil at an adjustable angle in relationship to the direction of travel.
- The spider gangs operate as a pair, consisting of a right and a left gang.
- Designated by a sticker on the yoke labeled either 1 or 2 the label identifies which direction a gang may be angled.
- Viewed from behind a #1 moves soil right to left and a #2 moves soil left to right.
- Gangs are always oriented with the scrapers towards the rear.

The number 2 label on the gang in Figure 5 illustrates that the near side of the yoke should be moved forward for more action.

Figure 6 shows the profile of a single spider. The working face of the profile is the flat side shown by the arrow in the picture. The flat working face is analogous to the concave of a disc and should be leading into the soil.

#### 16" Diameter Rolling Spider Gangs

- Assembled with Heavy Duty Scrapers
   (HD scrapers are 3/8" thick x 1-1/4" wide compared to regular 1/4" thick x 1" wide )
- #1 Gang moves soil right to left viewed from behind.
- #2 Gang moves soil left to right viewed from behind.