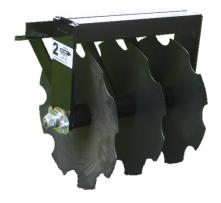

#### 16" Diameter Rolling Disc Gangs

- Available with smooth or notched discs
- 12.5" width measured from outside edge of discs
- Same size yoke and axle as a 5-spider gang

| AT00110 | Disc gang notched #1 | \$339 |
|---------|----------------------|-------|
| AT00109 | Disc gang notched #2 | \$339 |
| AT00160 | Disc gang smooth #1  | \$339 |
| AT00159 | Disc gang smooth #2  | \$339 |