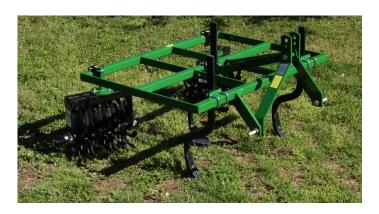

#### Model NH (No Hydraulics)

- Strawberry Renovation, Plastic Culture, and General Cultivating
- Front Disc Gangs Recommended for Strawberry Renovation
- Includes two coil tines
- Can be configured for 2 Rows
- Manually Adjusted
- Additional Options Available pg. 6-7

Model NH ......\$3,325 Additional Cost per Disc Gang .......\$40