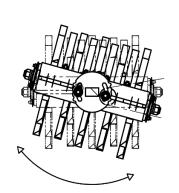

# Using Rolling Spider Cultivators

- Rolling spider cultivators are ground driven.
- Cultivators move through the soil at an adjustable angle in relationship to the direction of travel.
- The spider gangs operate as a pair, consisting of a right and a left gang.
- Designated by a sticker on the yoke labeled either 1 or 2 the label identifies which direction a gang may be angled.
- Viewed from behind a #1 moves soil right to left and a #2 moves soil left to right.
- Gangs are always oriented with the scrapers towards the rear.

The number 2 label on the gang in Figure 5 illustrates that the near side of the yoke should be moved forward for more action.

Figure 6 shows the profile of a single spider. The working face of the profile is the flat side shown by the arrow in the picture. The flat working face is analogous to the concave of a disc and should be leading into the soil.