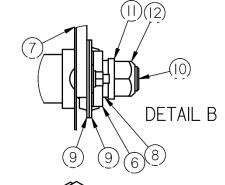

# Reference Diagram Spider Gang Parts

| ltem<br>Number | Descrition                      | Quantity |
|----------------|---------------------------------|----------|
| I              | Scraper Spider Gang             | 4        |
| 2              | Carriage Bolt 3/8" x I-I/4" Lg  | 4        |
| 3              | Lock Washer 3/8"                | 4        |
| 4              | Nylon Lock Nut 3/8"             | 4        |
| 5              | Weld - Yoke I7"                 | Ι        |
| 6              | Outer Bearing Shield            | 2        |
| 7              | Cultivator Inner Brg Shield     | 2        |
| 8              | Fafnir Bearing 205PPB7          | 2        |
| 9              | Single 52 MST Flange            | 4        |
| 10             | Axle 5-Spider Gang              | Ι        |
| Ш              | Lock Washer 3/8"                | 2        |
| 12             | Steel Lock Nut 7/8"             | 2        |
| 13             | Carriage Bolt 5/16" x I-1/4" Lg | 4        |
| 14             | Lock Washer 5/16"               | 4        |
| 15             | Hex Nut 5/16"                   | 4        |
| 16             | Single Spider 16" No. 2         | 5        |

Detail A

Detail B

- Note: Spacers have concave and convex ends to fit disc curve.
   Check Orientation when assembling.
- Item 11: Disc Gang Scraper 17" is the only part different between a No.1 and No. 2 Gang.