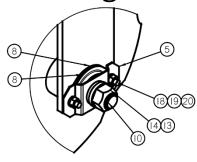

# Rolling Cultivator Replacement Parts

| Part Number | Description                                                                                     | Price   |     |
|-------------|-------------------------------------------------------------------------------------------------|---------|-----|
| AT00117     | Yoke 17" Wide - Fits 16" Dia. Spider<br>Fits 5 Spider Gangs and Our Disc Gangs                  | \$66.00 |     |
| 75354054    | Yoke 13-5/8" Wide - Fits 16" Dia. Spider<br>4 Spider Gang                                       | \$45.00 |     |
| 75354053    | Yoke 10-3/8" – Fits 16" Dia. Spider<br>3 Spider Gang                                            | \$40.00 | r 1 |
| AT00112     | Disc Gang Scraper 17" - #1 Gang<br>(#1 moves soil right to left viewed behind)                  | \$25.40 |     |
| AT00121     | Disc Gang Scraper 17" - #2 Gang<br>(#2 moves soil left to right viewed behind)                  | \$25.40 |     |
| AT00111     | Disc Scraper                                                                                    | \$7.00  |     |
| 332-2125    | Axle 5-Spider Gang 15/16" (21.5" Long)<br>(Same axle for our 3-disc gang)                       | \$17.00 |     |
| 75354064    | Axle 4-Spider Gang 15/16"                                                                       | \$16.00 |     |
| 75354063    | Axle 3-Spider Gang 15/16"                                                                       | \$15.00 |     |
| 205PPB7     | Rolling Cultivator Replacement Bearing<br>For Spider and Disc Gangs<br>Cross Reference #205PPB7 | \$13.00 |     |
| 332-52T     | Single 52 MST Flange<br>(A pair is used for each bearing)                                       | \$1.65  |     |
| 332-2530    | Outer Bearing Shield                                                                            | \$1.45  |     |
| 332-2520    | Flat Bearing Shield<br>(Used as inner shield on Disc Gangs)                                     | \$1.75  |     |
| 332-2510    | Cultivator Inner Bearing Shield<br>(Used on Spider Gangs)                                       | \$1.45  |     |

# Reference Diagram Spider Gang Parts

| ltem<br>Number | Descrition                      | Quantity |
|----------------|---------------------------------|----------|
| I              | Scraper Spider Gang             | 4        |
| 2              | Carriage Bolt 3/8" x I-I/4" Lg  | 4        |
| 3              | Lock Washer 3/8"                | 4        |
| 4              | Nylon Lock Nut 3/8"             | 4        |
| 5              | Weld - Yoke I7"                 | Ι        |
| 6              | Outer Bearing Shield            | 2        |
| 7              | Cultivator Inner Brg Shield     | 2        |
| 8              | Fafnir Bearing 205PPB7          | 2        |
| 9              | Single 52 MST Flange            | 4        |
| 10             | Axle 5-Spider Gang              | Ι        |
| Ш              | Lock Washer 3/8"                | 2        |
| 12             | Steel Lock Nut 7/8"             | 2        |
| 13             | Carriage Bolt 5/16" x I-1/4" Lg | 4        |
| 14             | Lock Washer 5/16"               | 4        |
| 15             | Hex Nut 5/16"                   | 4        |
| 16             | Single Spider 16" No. 2         | 5        |