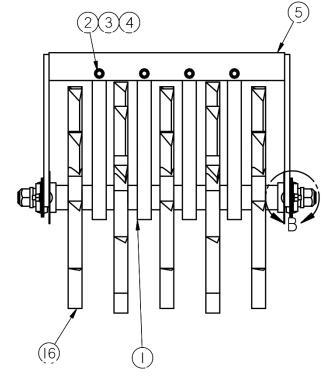

#### 16" Diameter Rolling Spider Gangs

- Assembled with Heavy Duty Scrapers
   (HD scrapers are 3/8" thick x 1-1/4" wide compared to regular 1/4" thick x 1" wide )
- #1 Gang moves soil right to left viewed from behind.
- #2 Gang moves soil left to right viewed from behind.

# Reference Diagram Spider Gang Parts

| ltem<br>Number | Descrition                      | Quantity |
|----------------|---------------------------------|----------|
| I              | Scraper Spider Gang             | 4        |
| 2              | Carriage Bolt 3/8" x I-I/4" Lg  | 4        |
| 3              | Lock Washer 3/8"                | 4        |
| 4              | Nylon Lock Nut 3/8"             | 4        |
| 5              | Weld - Yoke I7"                 | Ι        |
| 6              | Outer Bearing Shield            | 2        |
| 7              | Cultivator Inner Brg Shield     | 2        |
| 8              | Fafnir Bearing 205PPB7          | 2        |
| 9              | Single 52 MST Flange            | 4        |
| 10             | Axle 5-Spider Gang              | Ι        |
| Ш              | Lock Washer 3/8"                | 2        |
| 12             | Steel Lock Nut 7/8"             | 2        |
| 13             | Carriage Bolt 5/16" x I-1/4" Lg | 4        |
| 14             | Lock Washer 5/16"               | 4        |
| 15             | Hex Nut 5/16"                   | 4        |
| 16             | Single Spider 16" No. 2         | 5        |