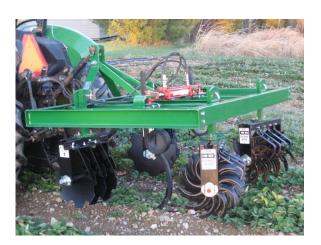

#### Model CS

- Strawberry Renovation, Plastic Culture, and General Cultivating
- Front Disc Gangs Recommended for Strawberry Renovation
- Includes two coil tines
- Hydraulic Adjustment
- Can be configured for 2 Rows
- Additional Options Available pg. 6-7

Model CS with 4 rolling spider gangs.. \$3,975 Additional Cost per Disc Gang ........... \$40