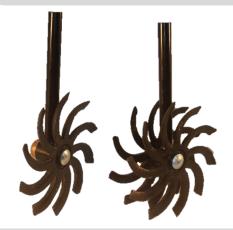

#### 16" Diameter Rolling Spider Gangs

- Assembled with Heavy Duty Scrapers
   (HD scrapers are 3/8" thick x 1-1/4" wide compared to regular 1/4" thick x 1" wide )
- #1 Gang moves soil right to left viewed from behind.
- #2 Gang moves soil left to right viewed from behind.

| 75001601HDP | 16" #1 Replacement Spider                                                                                          | \$38.00 | 16-                                                                                                                                                                                                                                                                                                                                                                                                                                                                                                                                                                                                                                                                                                                                                                                                                                                                                                                                                                                                                                                                                                                                                                                                                                                                                                                                                                                                                                                                                                                                                                                                                                                                                                                                                                                                                                                                                                                                                                                                                                                                                                                            |
|-------------|--------------------------------------------------------------------------------------------------------------------|---------|--------------------------------------------------------------------------------------------------------------------------------------------------------------------------------------------------------------------------------------------------------------------------------------------------------------------------------------------------------------------------------------------------------------------------------------------------------------------------------------------------------------------------------------------------------------------------------------------------------------------------------------------------------------------------------------------------------------------------------------------------------------------------------------------------------------------------------------------------------------------------------------------------------------------------------------------------------------------------------------------------------------------------------------------------------------------------------------------------------------------------------------------------------------------------------------------------------------------------------------------------------------------------------------------------------------------------------------------------------------------------------------------------------------------------------------------------------------------------------------------------------------------------------------------------------------------------------------------------------------------------------------------------------------------------------------------------------------------------------------------------------------------------------------------------------------------------------------------------------------------------------------------------------------------------------------------------------------------------------------------------------------------------------------------------------------------------------------------------------------------------------|
|             | Heavy Duty (12 lbs)                                                                                                |         | 36                                                                                                                                                                                                                                                                                                                                                                                                                                                                                                                                                                                                                                                                                                                                                                                                                                                                                                                                                                                                                                                                                                                                                                                                                                                                                                                                                                                                                                                                                                                                                                                                                                                                                                                                                                                                                                                                                                                                                                                                                                                                                                                             |
| 75001602HDP | 16" #2 Replacement Spider<br>Heavy Duty (12 lbs)                                                                   | \$38.00 | الك                                                                                                                                                                                                                                                                                                                                                                                                                                                                                                                                                                                                                                                                                                                                                                                                                                                                                                                                                                                                                                                                                                                                                                                                                                                                                                                                                                                                                                                                                                                                                                                                                                                                                                                                                                                                                                                                                                                                                                                                                                                                                                                            |
| 7535408     | Scraper Spider 16" Gang                                                                                            | \$12.50 |                                                                                                                                                                                                                                                                                                                                                                                                                                                                                                                                                                                                                                                                                                                                                                                                                                                                                                                                                                                                                                                                                                                                                                                                                                                                                                                                                                                                                                                                                                                                                                                                                                                                                                                                                                                                                                                                                                                                                                                                                                                                                                                                |
| 7535408HD   | Scraper Spider 16" Gang <b>Heavy Duty</b><br>(Interchangeable with regular scraper)                                | \$16.50 |                                                                                                                                                                                                                                                                                                                                                                                                                                                                                                                                                                                                                                                                                                                                                                                                                                                                                                                                                                                                                                                                                                                                                                                                                                                                                                                                                                                                                                                                                                                                                                                                                                                                                                                                                                                                                                                                                                                                                                                                                                                                                                                                |
| HC00101     | Scraper Spider 14 1/2" Gang Frame                                                                                  | 10.00   |                                                                                                                                                                                                                                                                                                                                                                                                                                                                                                                                                                                                                                                                                                                                                                                                                                                                                                                                                                                                                                                                                                                                                                                                                                                                                                                                                                                                                                                                                                                                                                                                                                                                                                                                                                                                                                                                                                                                                                                                                                                                                                                                |
| DN083505P   | Notched Disc 16" Dia. 3.5mm Tk.<br>15/16" Square Cutout                                                            | \$32.30 |                                                                                                                                                                                                                                                                                                                                                                                                                                                                                                                                                                                                                                                                                                                                                                                                                                                                                                                                                                                                                                                                                                                                                                                                                                                                                                                                                                                                                                                                                                                                                                                                                                                                                                                                                                                                                                                                                                                                                                                                                                                                                                                                |
| DN084005P   | Smooth Disc 16" Dia. 4mm Tk.<br>15/16" Square Cutout                                                               | \$32.30 |                                                                                                                                                                                                                                                                                                                                                                                                                                                                                                                                                                                                                                                                                                                                                                                                                                                                                                                                                                                                                                                                                                                                                                                                                                                                                                                                                                                                                                                                                                                                                                                                                                                                                                                                                                                                                                                                                                                                                                                                                                                                                                                                |
| AT00120     | Spacer–Disc Gang Middle (6" Long)<br>(Two cast half spools are now used<br>together for 6" space. Price for pair.) | \$15.00 | The state of the s |
| AT00128     | Spacer-Disc Gang Long End<br>(2-5/8" Long)                                                                         | \$20    |                                                                                                                                                                                                                                                                                                                                                                                                                                                                                                                                                                                                                                                                                                                                                                                                                                                                                                                                                                                                                                                                                                                                                                                                                                                                                                                                                                                                                                                                                                                                                                                                                                                                                                                                                                                                                                                                                                                                                                                                                                                                                                                                |
| AT00127     | Spacer-Disc Gang Short End<br>(1-7/16" Long)                                                                       | \$15    |                                                                                                                                                                                                                                                                                                                                                                                                                                                                                                                                                                                                                                                                                                                                                                                                                                                                                                                                                                                                                                                                                                                                                                                                                                                                                                                                                                                                                                                                                                                                                                                                                                                                                                                                                                                                                                                                                                                                                                                                                                                                                                                                |
| CS00139     | Plate-Three Hole Mounting<br>With Hardware                                                                         | \$6.00  |                                                                                                                                                                                                                                                                                                                                                                                                                                                                                                                                                                                                                                                                                                                                                                                                                                                                                                                                                                                                                                                                                                                                                                                                                                                                                                                                                                                                                                                                                                                                                                                                                                                                                                                                                                                                                                                                                                                                                                                                                                                                                                                                |
| CS00108     | Without Hardware                                                                                                   | \$5.00  |                                                                                                                                                                                                                                                                                                                                                                                                                                                                                                                                                                                                                                                                                                                                                                                                                                                                                                                                                                                                                                                                                                                                                                                                                                                                                                                                                                                                                                                                                                                                                                                                                                                                                                                                                                                                                                                                                                                                                                                                                                                                                                                                |
| 35001201    | 12" Spider- ¾" square shaft- #1 (#1 moves soil right to left viewed behind)                                        | \$36.00 | WG .                                                                                                                                                                                                                                                                                                                                                                                                                                                                                                                                                                                                                                                                                                                                                                                                                                                                                                                                                                                                                                                                                                                                                                                                                                                                                                                                                                                                                                                                                                                                                                                                                                                                                                                                                                                                                                                                                                                                                                                                                                                                                                                           |
| 35001202    | 12" Spider – ¾" square shaft - #2<br>(#2 moves soil left to right viewed behind)                                   | \$36.00 | 30.                                                                                                                                                                                                                                                                                                                                                                                                                                                                                                                                                                                                                                                                                                                                                                                                                                                                                                                                                                                                                                                                                                                                                                                                                                                                                                                                                                                                                                                                                                                                                                                                                                                                                                                                                                                                                                                                                                                                                                                                                                                                                                                            |
| 35001301    | 12" Spider- ¾" threaded shaft- #1 (#1 moves soil right to left viewed behind)                                      | \$36.00 | 2                                                                                                                                                                                                                                                                                                                                                                                                                                                                                                                                                                                                                                                                                                                                                                                                                                                                                                                                                                                                                                                                                                                                                                                                                                                                                                                                                                                                                                                                                                                                                                                                                                                                                                                                                                                                                                                                                                                                                                                                                                                                                                                              |
| 35001302    | 12" Spider – ¾" threaded shaft - #2 (#2 moves soil left to right viewed behind)                                    | \$36.00 |                                                                                                                                                                                                                                                                                                                                                                                                                                                                                                                                                                                                                                                                                                                                                                                                                                                                                                                                                                                                                                                                                                                                                                                                                                                                                                                                                                                                                                                                                                                                                                                                                                                                                                                                                                                                                                                                                                                                                                                                                                                                                                                                |