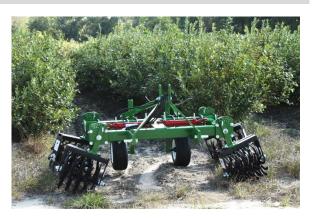

#### **Blueberry Cultivator**

- Includes four rolling cultivators
- Hydraulic Frame Width Adjustment
- Two Gauge Wheels

| Blueberry Cultivator (2 Sides) | . \$3,975 |
|--------------------------------|-----------|
| Blueberry Cultivator 1 Sided   | \$2,650   |