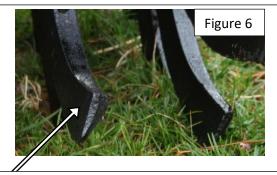

The number 2 label on the gang in Figure 5 illustrates that the near side of the yoke should be moved forward for more action.

Figure 6 shows the profile of a single spider. The working face of the profile is the flat side shown by the arrow in the picture. The flat working face is analogous to the concave of a disc and should be leading into the soil.