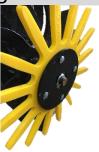

# Using Rolling Spider Cultivators

- Rolling spider cultivators are ground driven.
- Cultivators move through the soil at an adjustable angle in relationship to the direction of travel.
- The spider gangs operate as a pair, consisting of a right and a left gang.
- Designated by a sticker on the yoke labeled either 1 or 2 the label identifies which direction a gang may be angled.
- Viewed from behind a #1 moves soil right to left and a #2 moves soil left to right.
- Gangs are always oriented with the scrapers towards the rear.

The number 2 label on the gang in Figure 5 illustrates that the near side of the yoke should be moved forward for more action.

Figure 6 shows the profile of a single spider. The working face of the profile is the flat side shown by the arrow in the picture. The flat working face is analogous to the concave of a disc and should be leading into the soil.

#### 16" Diameter Rolling Spider Gangs

- Assembled with Heavy Duty Scrapers
   (HD scrapers are 3/8" thick x 1-1/4" wide compared to regular 1/4" thick x 1" wide )
- #1 Gang moves soil right to left viewed from behind.
- #2 Gang moves soil left to right viewed from behind.