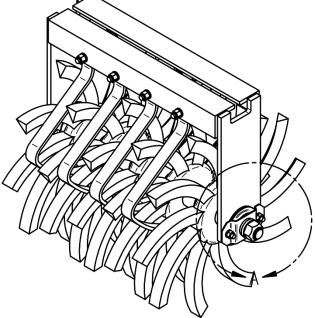

# Using Rolling Spider Cultivators

- Rolling spider cultivators are ground driven.
- Cultivators move through the soil at an adjustable angle in relationship to the direction of travel.
- The spider gangs operate as a pair, consisting of a right and a left gang.
- Designated by a sticker on the yoke labeled either 1 or 2 the label identifies which direction a gang may be angled.
- Viewed from behind a #1 moves soil right to left and a #2 moves soil left to right.
- Gangs are always oriented with the scrapers towards the rear.

The number 2 label on the gang in Figure 5 illustrates that the near side of the yoke should be moved forward for more action.

Figure 6 shows the profile of a single spider. The working face of the profile is the flat side shown by the arrow in the picture. The flat working face is analogous to the concave of a disc and should be leading into the soil.