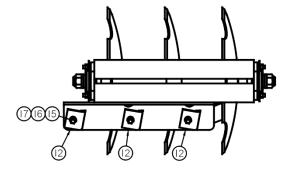

#### Coil Tine Clamps for 4" and 2" Bars

- Holds 1" square shank
- 2" clamp comes standard on Models CS and NH.
- 4" Channel clamp is most often used to mount a furrower centered on the cultivator frame.

CS00140...... 2" Clamp with U bolts .......\$41 CS00143...... 4" Clamp with hardware ......\$68

2" Tube

4" Channel