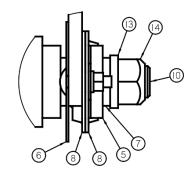

# Rolling Cultivator Replacement Parts

| Part Number | Description                                                                                     | Price   |     |
|-------------|-------------------------------------------------------------------------------------------------|---------|-----|
| AT00117     | Yoke 17" Wide - Fits 16" Dia. Spider<br>Fits 5 Spider Gangs and Our Disc Gangs                  | \$66.00 |     |
| 75354054    | Yoke 13-5/8" Wide - Fits 16" Dia. Spider<br>4 Spider Gang                                       | \$45.00 |     |
| 75354053    | Yoke 10-3/8" – Fits 16" Dia. Spider<br>3 Spider Gang                                            | \$40.00 | r 1 |
| AT00112     | Disc Gang Scraper 17" - #1 Gang<br>(#1 moves soil right to left viewed behind)                  | \$25.40 |     |
| AT00121     | Disc Gang Scraper 17" - #2 Gang<br>(#2 moves soil left to right viewed behind)                  | \$25.40 |     |
| AT00111     | Disc Scraper                                                                                    | \$7.00  |     |
| 332-2125    | Axle 5-Spider Gang 15/16" (21.5" Long)<br>(Same axle for our 3-disc gang)                       | \$17.00 |     |
| 75354064    | Axle 4-Spider Gang 15/16"                                                                       | \$16.00 |     |
| 75354063    | Axle 3-Spider Gang 15/16"                                                                       | \$15.00 |     |
| 205PPB7     | Rolling Cultivator Replacement Bearing<br>For Spider and Disc Gangs<br>Cross Reference #205PPB7 | \$13.00 |     |
| 332-52T     | Single 52 MST Flange<br>(A pair is used for each bearing)                                       | \$1.65  |     |
| 332-2530    | Outer Bearing Shield                                                                            | \$1.45  |     |
| 332-2520    | Flat Bearing Shield<br>(Used as inner shield on Disc Gangs)                                     | \$1.75  |     |
| 332-2510    | Cultivator Inner Bearing Shield<br>(Used on Spider Gangs)                                       | \$1.45  |     |

# Reference Diagram Spider Gang Parts

| ltem<br>Number | Descrition                      | Quantity |
|----------------|---------------------------------|----------|
| I              | Scraper Spider Gang             | 4        |
| 2              | Carriage Bolt 3/8" x I-I/4" Lg  | 4        |
| 3              | Lock Washer 3/8"                | 4        |
| 4              | Nylon Lock Nut 3/8"             | 4        |
| 5              | Weld - Yoke I7"                 | Ι        |
| 6              | Outer Bearing Shield            | 2        |
| 7              | Cultivator Inner Brg Shield     | 2        |
| 8              | Fafnir Bearing 205PPB7          | 2        |
| 9              | Single 52 MST Flange            | 4        |
| 10             | Axle 5-Spider Gang              | Ι        |
| Ш              | Lock Washer 3/8"                | 2        |
| 12             | Steel Lock Nut 7/8"             | 2        |
| 13             | Carriage Bolt 5/16" x I-1/4" Lg | 4        |
| 14             | Lock Washer 5/16"               | 4        |
| 15             | Hex Nut 5/16"                   | 4        |
| 16             | Single Spider 16" No. 2         | 5        |