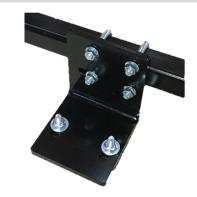

#### Adjustable Height Center Mount Clamp

- Mounts a gang in the center of a Model CS or NH for cultivating two rows.
- If the area between two rows is slightly higher than the edges of the rows the height can be adjusted.
- Angle of gang is adjustable but pitch is not.
- Mounts on a 4" tall channel

CS00141.....\$130