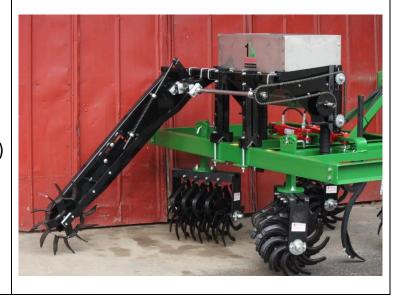

#### Eco Weeder

- Hillside Cultivator is a dealer for Eco-Weeders.
- Excellent in Row Weed Control
- PTO Powered Belt Drive
- Operator moves rotating cultivator around and between plants.
- One row hydraulic drive eco weeders are also available.
- The offset hitch allows the tractor to straddle two rows and the eco weeder is offset to cultivate one row at a time (Price on pg. 9)

One Row Eco Weeder......\$4,650 One Row Hydraulic Weeder .... \$4,375

#### Two Row Eco Weeder

- Two Row Eco Weeder is PTO and belt driven.
- Requires two riders.
- For row spacings 30 48"

Two Row Eco Weeder......\$6,875

Eco Weeder Offset Hitch