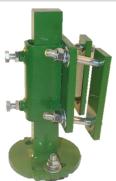

#### Adjustable Height Center Mount Clamp

- Mounts a gang in the center of a Model CS or NH for cultivating two rows.
- If the area between two rows is slightly higher than the edges of the rows the height can be adjusted.
- Angle of gang is adjustable but pitch is not.
- Mounts on a 4" tall channel

CS00141.....\$130