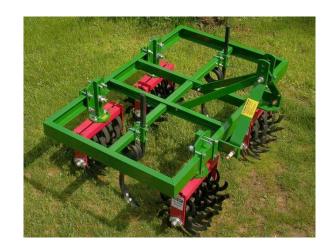

# Complete Rolling Cultivator Gangs

#### 16" Diameter Rolling Spider Gangs

- Assembled with Heavy Duty Scrapers
   (HD scrapers are 3/8" thick x 1-1/4" wide compared to regular 1/4" thick x 1" wide )
- #1 Gang moves soil right to left viewed from behind.
- #2 Gang moves soil left to right viewed from behind.

|               | Cultivating Width | <b>Cultivating Width</b> |
|---------------|-------------------|--------------------------|
| Gang Size     | Running Straight  | at Max Angle             |
| 5-spider gang | 14"               | 17-3/4"                  |
| 4-spider gang | 10-1/2"           | 14-1/2"                  |
| 3-spider gang | 7-1/2"            | 11-1/2"                  |
| 75004005P     | 5 spider gang ‡   | <b>‡1</b> \$299          |
| 75005005P     | 5 spider gang ‡   | ‡2 \$299                 |
| 75004004P     | 4 spider gang ‡   | <i>‡</i> 1\$268          |
| 75005004P     | 4 spider gang ‡   | ‡2 \$268                 |
| 75004003P     | 3 spider gang ‡   | <i>‡</i> 1\$218          |
| 75005003P     | 3 spider gang ‡   | ‡2 \$218                 |