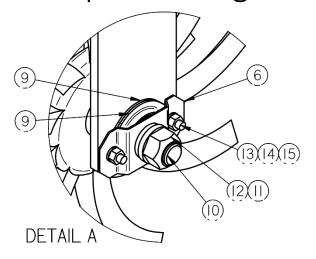

# Reference Diagram Spider Gang Parts

| ltem<br>Number | Descrition                      | Quantity |
|----------------|---------------------------------|----------|
| I              | Scraper Spider Gang             | 4        |
| 2              | Carriage Bolt 3/8" x I-I/4" Lg  | 4        |
| 3              | Lock Washer 3/8"                | 4        |
| 4              | Nylon Lock Nut 3/8"             | 4        |
| 5              | Weld - Yoke I7"                 | Ι        |
| 6              | Outer Bearing Shield            | 2        |
| 7              | Cultivator Inner Brg Shield     | 2        |
| 8              | Fafnir Bearing 205PPB7          | 2        |
| 9              | Single 52 MST Flange            | 4        |
| 10             | Axle 5-Spider Gang              | Ι        |
| Ш              | Lock Washer 3/8"                | 2        |
| 12             | Steel Lock Nut 7/8"             | 2        |
| 13             | Carriage Bolt 5/16" x I-1/4" Lg | 4        |
| 14             | Lock Washer 5/16"               | 4        |
| 15             | Hex Nut 5/16"                   | 4        |
| 16             | Single Spider 16" No. 2         | 5        |

Detail A

Detail B

- Note: Spacers have concave and convex ends to fit disc curve.
   Check Orientation when assembling.
- Item 11: Disc Gang Scraper 17" is the only part different between a No.1 and No. 2 Gang.