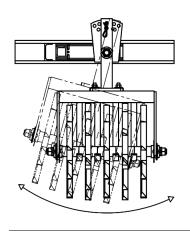

### Types of Adjustment for Gangs

| Adjusting Pitch of Gang               | Adjusting Angle of Gang       | Adjusting Gang Laterally           |
|---------------------------------------|-------------------------------|------------------------------------|
| This adjustment is used to match      | Adjusting the angle of a gang | Gangs mount to a cultivator using  |
| the side of an existing bed or        | affects how aggressively it   | the slot on top of the gang frame. |
| ridge. Pitch is also useful for       | cultivates and moves soil.    | The slot allows the gang to be     |
| creating a ridge or filling a trench. |                               | adjusted laterally.                |